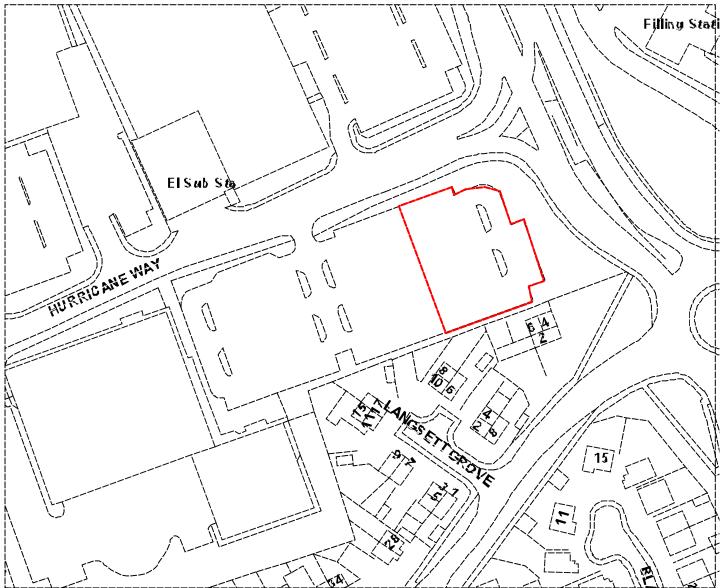

## 07/01937/FUL

## Car Park South of Hurricane Way

| Legend  |     |
|---------|-----|
| <u></u> | 7   |
|         | İ   |
|         | ŀ   |
|         | ł   |
|         | Ì   |
|         | į   |
|         | -   |
|         | -   |
|         | į   |
|         | -   |
|         | - 1 |

| Km | 0.02 | 0.04 | 0.06 | 0.08 | η. |
|----|------|------|------|------|----|

Reproduced from the Ordnance Survey map with the permission of the Controller of Her Majesty's Stationery Office © Crown Copyright 2000.